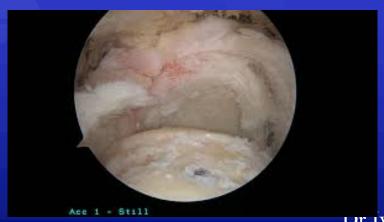

roversial
- » Time to Surgery
- » Tendon Biological Healing Potential
- » Smoking
- » Corticosteroid Injection
- » General Health DM, Hyperliidaemia
- » Surgical Technique Avoid Tension of Repair



#### Surgical Technique

# » Tear Pattern Identification and Anatomic Repair









#### Surgical Technique

- » Single vs Double Row
- » Long Head of Biceps







#### Surgical Technique

- » Interval Slides
- » Muscle Advancement
- » Marginal Convergence









### Risk Factors For Repair Failure

- » All the Above
- » Compliance Patient
- Therapist







Dr Ivan Popoff Knee, Elbow & Shoulder Surgery

#### Failure Rates

- » Failure Rates 5 % >50% depending on the above
- » Massive retracted cuff tears requiring interval slides and revision rotator cuff repairs can be as high as 50%





#### Improving Outcomes

» Supplementation with Human Allograft either as a Patch to reinforce a repair or as Superior Capsular Reconstruction increases success rates to around 75%



## Allograft Patch





### Superior Capsular Reconstruction







#### Improving Outcomes

- » Supplementation with biological Agents-PDGF, PRP, Fibrin, Bone Marrow aspirate, Tenocytes
- » Regeneten Patch
- » BioRez Bio Brace





#### Tendon Transfer

- » Latissimus Dorsi
- » Lower Trapezius
- » Pectoralis Major











## Reverse Total Shoulder Replacement





# Thank You