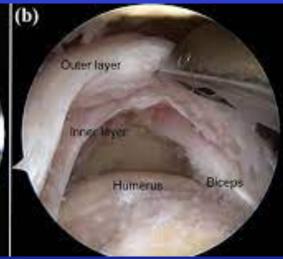

The Management of Difficult Rotator Cuff Tears





# Natural History of Rotator Cuff Tears

- » Tear Progression
- » Tendon Degeneration
- » Fatty Atrophy
- » Fixed Retraction
- » Rotator Cuff Arthropathy





#### FATTY ATROPHY

#### » Goutallier Classification







### Factors Affecting Cuff repairability

- » Time to surgery Major Factor
- » Size of tear (only in relation to time)
- » Fixed retraction
- » Tendon Quality
- » Fatty Atrophy
- » Adhesive Capsulitis



#### Factors Affecting Healing

- » Age controversial
- » Time to Surgery
- » Tendon Biological Healing Potential
- » Smoking
- » Corticosteroid Injection
- » General Health DM, Hyperliidaemia
- » Surgical Technique Avoid Tension of Repair



#### Surgical Technique

# » Tear Pattern Identification and Anatomic Repair









#### Surgical Technique

- » Single vs Double Row
- » Long Head of Biceps







#### Surgical Technique

- » Interval Slides
- » Muscle Advancement
- » Marginal Convergence









### Risk Factors For Repair Failure

- » All the Above
- » Compliance Patient
- Therapist







Dr Ivan Popoff Knee, Elbow & Shoulder Surgery

#### Failure Rates

- » Failure Rates 5 % >50% depending on the above
- » Massive retracted cuff tears requiring interval slides and revision rotator cuff repairs can be as high as 50%





#### Improving Outcomes

» Supplementation with Human Allograft either as a Patch to reinforce a repair or as Superior Capsular Reconstruction increases success rates to around 75%



## Allograft Patch





### Superior Capsular Reconstruction







#### Improving Outcomes

-