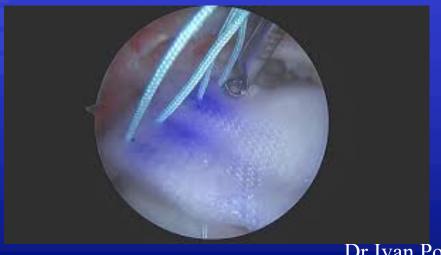

#### Surgical Technique

- » Interval Slides
- » Muscle Advancement
- » Marginal Convergence