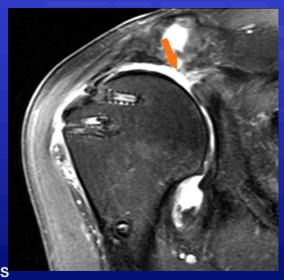

ntroversial
- » Time to Surgery
- » Tendon Biological Healing Potential
- » Smoking
- » Corticosteroid Injection
- » General Health DM, Hyperliidaemia
- » Surgical Technique Avoid Tension of Repair



#### Surgical Technique

# » Tear Pattern Identification and Anatomic Repair









#### Surgical Technique

- » Single vs Double Row
- » Long Head of Biceps







#### Surgical Technique

- » Interval Slides
- » Muscle Advancement
- » Marginal Convergence









### Risk Factors For Repair Failure

- » All the Above
- » Compliance Patient
- Therapist







Dr Ivan Popoff Knee, Elbow & Shoulder Surgery

#### Failure Rates

- » Failure Rates 5 % >50% depending on the above
- » Massive retracted cuff tears requiring interval slides and revision rotator cuff repairs can be as high as 50%





#### Improving Outcomes

» Supplementation with Human Allograft either as a Patch to reinforce a repair or as Superior Capsular Reconstruction increases success rates to around 75%



## Allograft Patch





### Superior Capsular Reconstruction







#### Improving Outcomes

- » Supplementation with biological Agents-PDGF, PRP, Fibrin, Bone Marrow aspirate, Tenocytes
- » Regeneten Patch
- » BioRez Bio Brace





#### Tendon Transfer

- » Latissimus Dorsi
- » Lower Trapezius
- » Pectoralis Major











## Reverse Total Shoulder Replacement





# Thank You