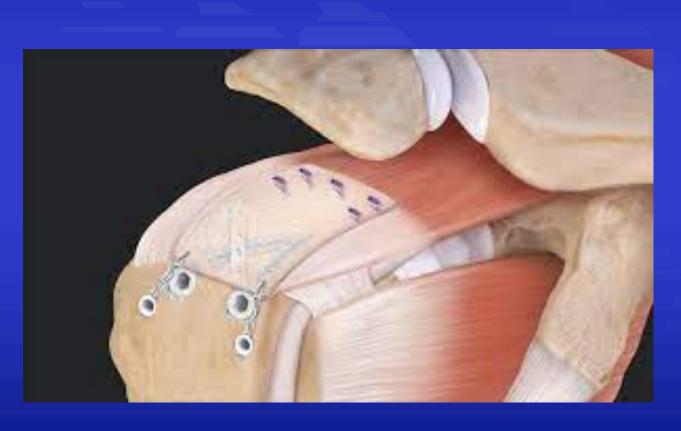

rgical Technique

# » Tear Pattern Identification and Anatomic Repair









#### Surgical Technique

- » Single vs Double Row
- » Long Head of Biceps







#### Surgical Technique

- » Interval Slides
- » Muscle Advancement
- » Marginal Convergence









### Risk Factors For Repair Failure

- » All the Above
- » Compliance Patient
- Therapist







Dr Ivan Popoff Knee, Elbow & Shoulder Surgery

#### Failure Rates

- » Failure Rates 5 % >50% depending on the above
- » Massive retracted cuff tears requiring interval slides and revision rotator cuff repairs can be as high as 50%





#### Improving Outcomes

» Supplementation with Human Allograft either as a Patch to reinforce a repair or as Superior Capsular Reconstruction increases success rates to around 75%



## Allograft Patch





### Superior Capsular Reconstruction







#### Improving Outcomes

- » Supplementation with biological Agents-PDGF, PRP, Fibrin, Bone Marrow aspirate, Tenocytes
- » Regeneten Patch
- » BioRez Bio Brace





#### Tendon Transfer

- » Latissimus Dorsi
- » Lower Trapezius
- » Pectoralis Major











## Reverse Total Shoulder Replacement





# Thank You