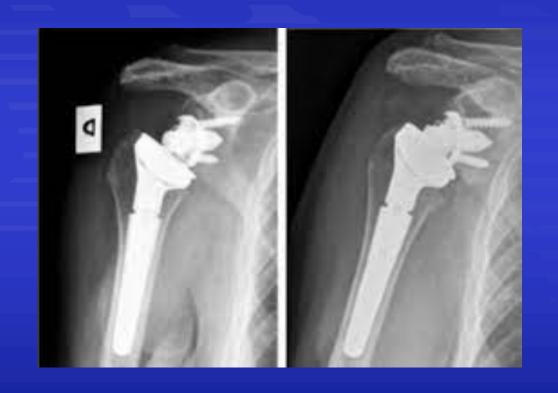

pist







Dr Ivan Popoff Knee, Elbow & Shoulder Surgery

#### Failure Rates

- » Failure Rates 5 % >50% depending on the above
- » Massive retracted cuff tears requiring interval slides and revision rotator cuff repairs can be as high as 50%





#### Improving Outcomes

» Supplementation with Human Allograft either as a Patch to reinforce a repair or as Superior Capsular Reconstruction increases success rates to around 75%



## Allograft Patch





### Superior Capsular Reconstruction







#### Improving Outcomes

- » Supplementation with biological Agents-PDGF, PRP, Fibrin, Bone Marrow aspirate, Tenocytes
- » Regeneten Patch
- » BioRez Bio Brace





#### Tendon Transfer

- » Latissimus Dorsi
- » Lower Trapezius
- » Pectoralis Major











## Reverse Total Shoulder Replacement





# Thank You