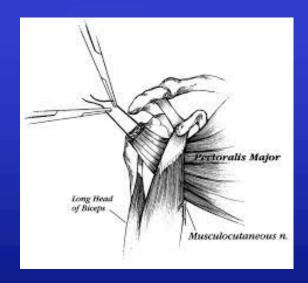

#### Tendon Transfer

- » Latissimus Dorsi
- » Lower Trapezius
- » Pectoralis Major