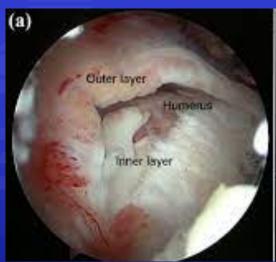

# The Management of Difficult Rotator Cuff Tears





# Natural History of Rotator Cuff Tears

- » Tear Progression
- » Tendon Degeneration
- » Fatty Atrophy
- » Fixed Retraction
- » Rotator Cuff Arthropathy





#### FATTY ATROPHY

#### » Goutallier Classification







### Factors Affecting Cuff repairability

- » Time to surgery Major Factor
- » Size of tear (only in relation to time)
- » Fixed retraction
- » Tendon Quality
- » Fatty Atrophy
- » Adhesive Capsulitis



#### Factors Affecting Healing

- » Age controversial
- » Time to Surgery
- » Tendon Biological Healing Potential
- » Smoking
- » Corticosteroid Injection
- » General Health DM, Hyperliidaemia
- » Surgical Technique Avoid Tension of Repair



#### Surgical Technique

# » Tear Pattern Identification and Anatomic Repair









#### Surgical Technique

- » Single vs Double Row
- » Long Head of Biceps







#### Surgical Technique

- » Interval Slides
- » Muscle Advancement
- » Marginal Convergence









### Risk Factors For Repair Failure

- » All the Above
- » Compliance Patient
- Therapist







Dr Ivan Popoff Knee, Elbow & Shoulder Surgery

#### Failure Rates

- » Failure Rates 5 % >50% depending on the above
- » Massive retracted cuff tears requiring interval slides and revision rotator cuff repairs can be as high as 50%





#### Improving Outcomes

» Supplementation with Human Allograft either as a Patch to reinforce a repair or as Superior Capsular Reconstruction increases success rates to around 75%



## Allograft Patch





### Superior Capsular Reconstruction







#### Improving Outcomes