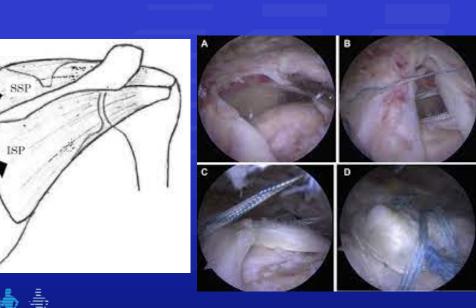

#### Surgical Technique

- » Single vs Double Row
- » Long Head of Biceps

#### Surgical Technique

- » Interval Slides
- » Muscle Advancement
- » Marginal Convergence