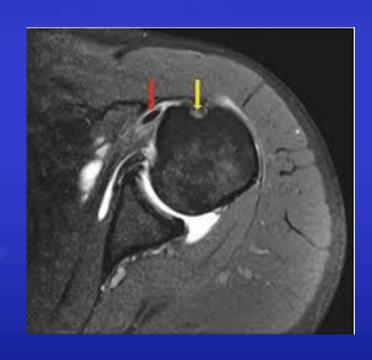

Cuff Tears

- » Tear Progression
- » Tendon Degeneration
- » Fatty Atrophy
- » Fixed Retraction
- » Rotator Cuff Arthropathy





#### FATTY ATROPHY

#### » Goutallier Classification







### Factors Affecting Cuff repairability

- » Time to surgery Major Factor
- » Size of tear (only in relation to time)
- » Fixed retraction
- » Tendon Quality
- » Fatty Atrophy
- » Adhesive Capsulitis



#### Factors Affecting Healing

- » Age controversial
- » Time to Surgery
- » Tendon Biological Healing Potential
- » Smoking
- » Corticosteroid Injection
- » General Health DM, Hyperliidaemia
- » Surgical Technique Avoid Tension of Repair



#### Surgical Technique

# » Tear Pattern Identification and Anatomic Repair









#### Surgical Technique

- » Single vs Double Row
- » Long Head of Biceps







#### Surgical Technique

- » Interval Slides
- » Muscle Advancement
- » Marginal Convergence









### Risk Factors For Repair Failure

- » All the Above
- » Compliance Patient
- Therapist







Dr Ivan Popoff Knee, Elbow & Shoulder Surgery

#### Failure Rates

- » Failure Rates 5 % >50% depending on the above
- » Massive retracted cuff tears requiring interval slides and revision rotator cuff repairs can be as high as 50%





#### Improving Outcomes

» Supplementation with Human Allograft either as a Patch to reinforce a repair or as Superior Capsular Reconstruction increases success rates to around 75%



## Allograft Patch





### Superior Capsular Reconstruction







#### Improving Outcomes

- » Supplementation with biological Agents-PDGF, PRP, Fibrin, Bone Marrow aspirate,