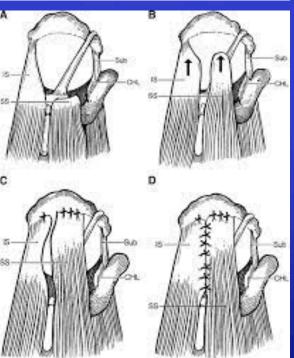

# » Tear Pattern Identification and Anatomic Repair

#### Surgical Technique

- » Interval Slides
- » Muscle Advancement
- » Marginal Convergence