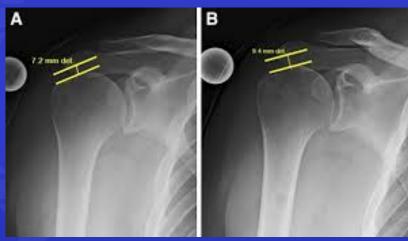

#### Improving Outcomes

» Supplementation with Human Allograft either as a Patch to reinforce a repair or as Superior Capsular Reconstruction increases success rates to around 75%