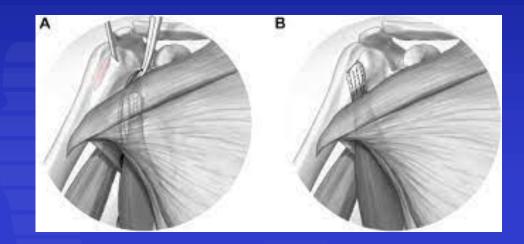

- » All the Above
- » Compliance Patient
- Therapist







Dr Ivan Popoff Knee, Elbow & Shoulder Surgery

#### Failure Rates

- » Failure Rates 5 % >50% depending on the above
- » Massive retracted cuff tears requiring interval slides and revision rotator cuff repairs can be as high as 50%





#### Improving Outcomes

» Supplementation with Human Allograft either as a Patch to reinforce a repair or as Superior Capsular Reconstruction increases success rates to around 75%



## Allograft Patch





### Superior Capsular Reconstruction







#### Improving Outcomes

- » Supplementation with biological Agents-PDGF, PRP, Fibrin, Bone Marrow aspirate, Tenocytes
- » Regeneten Patch
- » BioRez Bio Brace





#### Tendon Transfer

- » Latissimus Dorsi
- » Lower Trapezius
- » Pectoralis Major











## Reverse Total Shoulder Replacement





# Thank You