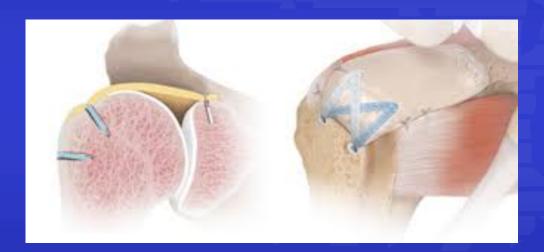

ication and Anatomic Repair









#### Surgical Technique

- » Single vs Double Row
- » Long Head of Biceps







#### Surgical Technique

- » Interval Slides
- » Muscle Advancement
- » Marginal Convergence









### Risk Factors For Repair Failure

- » All the Above
- » Compliance Patient
- Therapist







Dr Ivan Popoff Knee, Elbow & Shoulder Surgery

#### Failure Rates

- » Failure Rates 5 % >50% depending on the above
- » Massive retracted cuff tears requiring interval slides and revision rotator cuff repairs can be as high as 50%





#### Improving Outcomes

» Supplementation with Human Allograft either as a Patch to reinforce a repair or as Superior Capsular Reconstruction increases success rates to around 75%



## Allograft Patch





### Superior Capsular Reconstruction







#### Improving Outcomes

- » Supplementation with biological Agents-PDGF, PRP, Fibrin, Bone Marrow aspirate, Tenocytes
- » Regeneten Patch
- » BioRez Bio Brace





#### Tendon Transfer

- » Latissimus Dorsi
- » Lower Trapezius
- » Pectoralis Major











## Reverse Total Shoulder Replacement





# Thank You