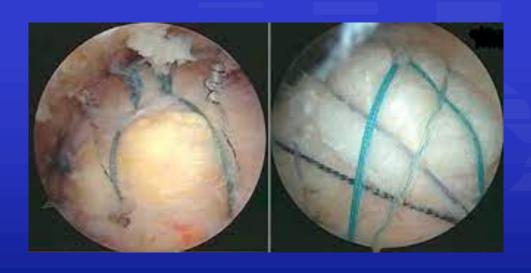

r Cuff Tears

- » Tear Progression
- » Tendon Degeneration
- » Fatty Atrophy
- » Fixed Retraction
- » Rotator Cuff Arthropathy





#### FATTY ATROPHY

#### » Goutallier Classification







### Factors Affecting Cuff repairability

- » Time to surgery Major Factor
- » Size of tear (only in relation to time)
- » Fixed retraction
- » Tendon Quality
- » Fatty Atrophy
- » Adhesive Capsulitis



#### Factors Affecting Healing

- » Age controversial
- » Time to Surgery
- » Tendon Biological Healing Potential
- » Smoking
- » Corticosteroid Injection
- » General Health DM, Hyperliidaemia
- » Surgical Technique Avoid Tension of Repair



#### Surgical Technique

# » Tear Pattern Identification and Anatomic Repair









#### Surgical Technique

- » Single vs Double Row
- » Long Head of Biceps







#### Surgical Technique

- » Interval Slides
- » Muscle Advancement
- » Marginal Convergence









### Risk Factors For Repair Failure

- » All the Above
- » Compliance Patient
- Therapist







Dr Ivan Popoff Knee, Elbow & Shoulder Surgery

#### Failure Rates

- » Failure Rates 5 % >50% depending on the above
- » Massive retracted cuff tears requiring interval slides and revision rotator cuff repairs can be as high as 50%





#### Improving Outcomes

» Supplementation with Human Allograft either as a Patch to reinforce a repair or as Superior Capsular Reconstruction increases success rates to around 75%



## Allograft Patch





### Superior Capsular Reconstruction







#### Improving Outcomes

- » Supplementation with biological Agents-PDGF, PRP, Fibrin, Bone Marrow aspirat