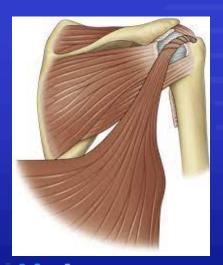

#### Tendon Transfer

- » Latissimus Dorsi
- » Lower Trapezius
- » Pectoralis Major