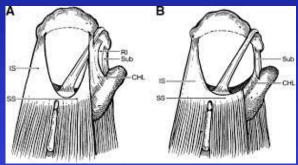

# » Tear Pattern Identification and Anatomic Repair

#### Surgical Technique

- » Interval Slides
- » Muscle Advancement
- » Marginal Convergence