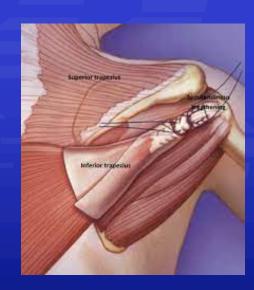

#### Tendon Transfer

- » Latissimus Dorsi
- » Lower Trapezius
- » Pectoralis Major