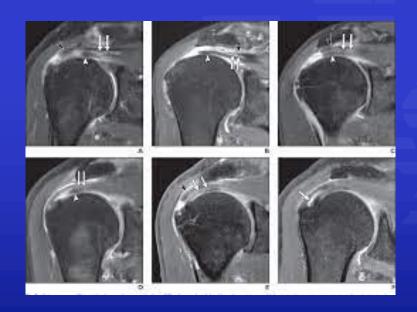

# The Management of Difficult Rotator Cuff Tears





# Natural History of Rotator Cuff Tears

- » Tear Progression
- » Tendon Degeneration
- » Fatty Atrophy
- » Fixed Retraction
- » Rotator Cuff Arthropathy





#### FATTY ATROPHY

#### » Goutallier Classification







### Factors Affecting Cuff repairability

- » Time to surgery Major Factor
- » Size of tear (only in relation to time)
- » Fixed retraction
- » Tendon Quality
- » Fatty Atrophy
- » Adhesive Capsulitis



#### Factors Affecting Healing

- » Age controversial
- » Time to Surgery
- » Tendon Biological Healing Potential
- » Smoking
- » Corticosteroid Injection
- » General Health DM, Hyperliidaemia
- » Surgical Technique Avoid Tension of Repair



#### Surgical Technique

# » Tear Pattern Identification and Anatomic Repair









#### Surgical Technique

- » Single vs Double Row
- » Long Head of Biceps







#### Surgical Technique

- » Interval Slides
- » Muscle Advancement
- » Marginal Convergence









### Risk Factors For Repair Failure

- » All the Above
- » Compliance Patient
- Therapist







Dr Ivan Popoff Knee, Elbow & Shoulder Surgery

#### Failure Rates

- » Failure Rates 5 % >50% depending on the above
- » Massive retracted cuff tears requiring interval slides and revision rotator cuff repairs can be as high as 50%





#### Improving Outcomes

» Supplementation with Human Allograft either as a Patch to reinforce a repair or as Superior Capsular Reconstruction increases success rates to around 75%



## Allograft Patch





### Superior Capsular Reconstruction







#### Improving Outcomes