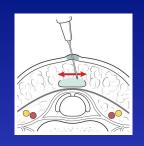

## Smaller procedures – Needle fasciotomy

# Smaller procedures – Needle fasciotomy