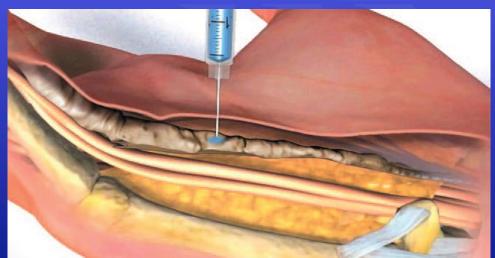

## Smaller procedures – Needle fasciotomy

# Smaller procedures – Needle fasciotomy