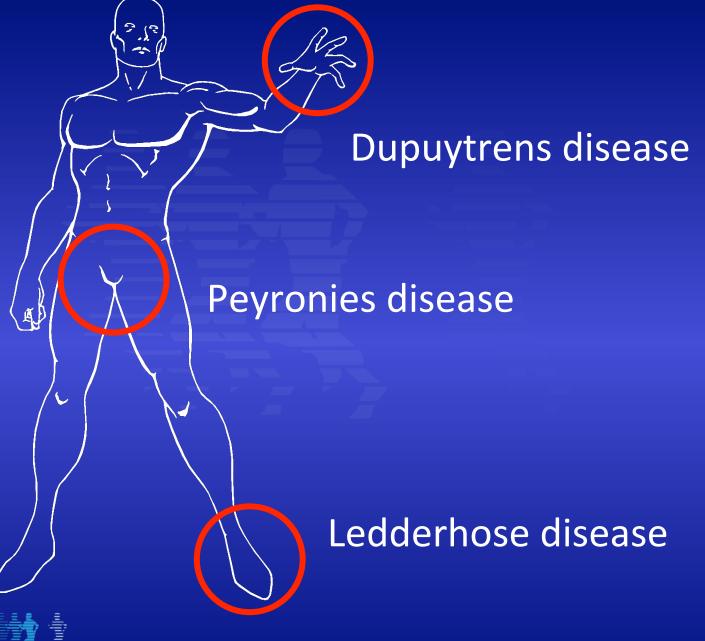

### Dupuytrens disease

Can it be treated without an operation?

### Dupuytrens disease

- Fibrotic changes in fascia
- Progressive, chronic and benign
- Unknown cause
- Leads to Dupuytrens contracture