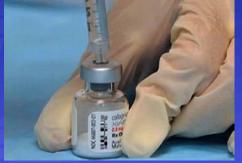

# Smaller procedures – Collagenase injection

## Smaller procedures – Collagenase injection

| <u></u> |  |
|---------|--|
| Sur     |  |
|         |  |
|         |  |

Indication

Complexity

**Effectiveness** 

Cost

**Morbidity** 

**Recovery time** 