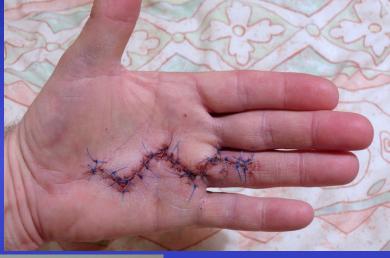

# Open operations – Fasciectomy

Images: Lee, Medscape, 2015. Hilton1949, Wikipedia, 2016.

Dr Kwan Yeoh neral Orthopaedic Surgery

# Open operations – Fasciectomy

**Surgery** 

**Indication** 

Broad 🖊

**Complexity** 

High

**Effectiveness** 

High

Cost

High

**Morbidity** 

Moderate

**Recovery time** 

Long

Recurrence

Low