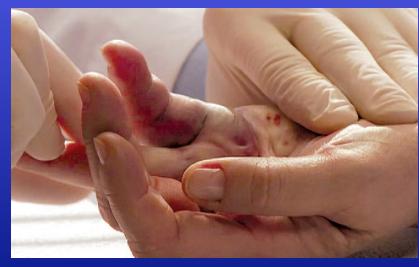

# Smaller procedures – Collagenase injection

## Smaller procedures – Collagenase injection

| <u></u> |  |
|---------|--|
| Sur     |  |
|         |  |
|         |  |

Indication

Complexity

**Effectiveness** 

Cost

**Morbidity** 

**Recovery time** 