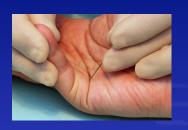

### Dupuytrens disease

Can it be treated without an operation?

### Dupuytrens disease

- Fibrotic changes in fascia
- Progressive, chronic and benign
- Unknown cause
- Leads to Dupuytrens contracture