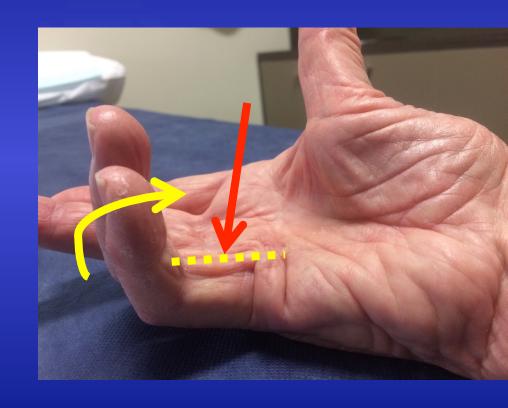

### Dupuytrens disease

- Fibrotic changes in fascia
- Progressive, chronic and benign
- Unknown cause
- Leads to Dupuytrens contracture