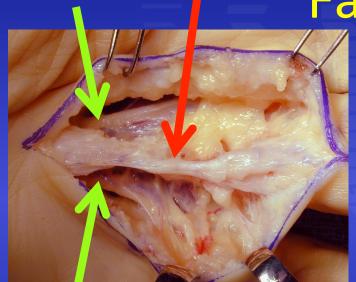

# Open operations – Fasciectomy

Images: Lee, Medscape, 2015. Hilton1949, Wikipedia, 2016.

Dr Kwan Yeoh neral Orthopaedic Surgery

# Open operations – Fasciectomy

**Surgery** 

**Indication** 

Broad 🖊

**Complexity** 

High

**Effectiveness** 

High