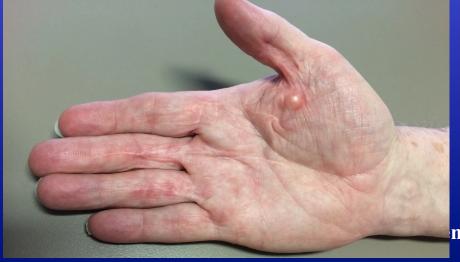

### Dupuytrens disease

- Fibrotic changes in fascia
- Progressive, chronic and benign
- Unknown cause
- Leads to Dupuytrens contracture