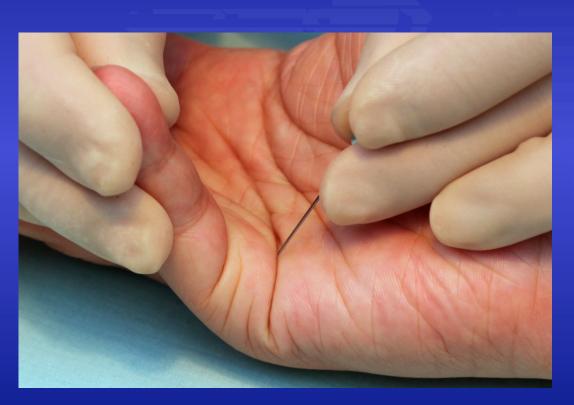

## Smaller procedures – Needle fasciotomy

# Smaller procedures – Needle fasciotomy

#### **Surgery**

**Indication** 

Complexity

**Effectiveness** 

Cost

**Morbidity** 

**Recovery time** 

Recurrence

Broad 🗸

High

High

High

Moderate

Long

Low

Needle fasciotomy

**Narrow** 

Low

Moderate

Low 🔽

Low 🗸

Short 🗸

High