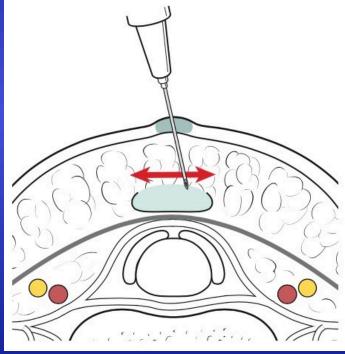

## Smaller procedures – Needle fasciotomy

# Smaller procedures – Needle fasciotomy